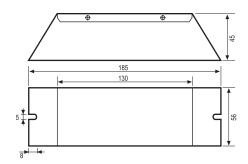

#### **Technical Data**

Lamp power:

GPHA357~843T5L Lamp type: Lamp current: 1.10~1.30A 99~264VAC 50/60Hz Mains voltage: Efficiency.: >90% Operating frequency: 25~60KHz Power factor: >0.9 typ. 0~40°C Ambient temperature: Tc-temperature: Max. 70°C Dimensions: 185X56X45mm Weight: 0.28Kg