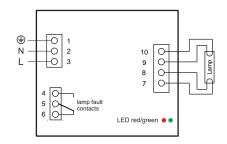

for lamp on / lamp fault relay activated:lamp on
- > relay contacts: potential free,load:50~500mA at 24~277V AC 50~500mA at 5~30V DC



# **EPS105W/1.2A**

#### **Technical Data**

Lamp power:

GPHA357~843T5L Lamp type: Lamp current: 1.10~1.30A 99~264VAC 50/60Hz Mains voltage: Efficiency.: >90% Operating frequency: 25~60KHz Power factor: >0.9 typ. 0~40°C Ambient temperature: Tc-temperature: Max. 70°C Dimensions: 185X56X45mm Weight: 0.28Kg

42~105W

## Mounting Restrictions

Wire gauge: 0.5-1.5mm<sup>2</sup>, strip length: 8mm

Disconnect input power before installing or servicing

Ballast case must be grounded

Don't short any two wires of the input and output wires

For indoor use only

Max.Cable length between the ballast and lamp: 5.0m

Part Number: 810105001





#### Wiring Diagram