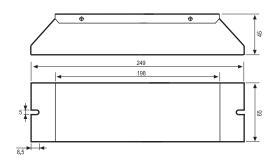

#### **Dimensions**

#### **Technical Data**

Lamp power: 100~200W GPHA843~1200T6L Lamp type: Lamp current: 1.70~1.90A 99~264VAC 50/60Hz Mains voltage: Efficiency.: >90% Operating frequency: 25~60KHz Power factor: >0.9 typ. 0~40°C Ambient temperature: Tc-temperature: Max. 70°C Dimensions: 249X65X45mm Weight: 0.60Kg