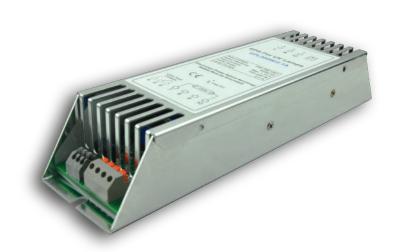

# **EPS200W/1.8A**

#### **Technical Data**

Lamp power: 100~200W GPHA843~1200T6L Lamp type: Lamp current: 1.70~1.90A 99~264VAC 50/60Hz Mains voltage: Efficiency.: >90% Operating frequency: 25~60KHz Power factor: >0.9 typ. 0~40°C Ambient temperature: Tc-temperature: Max. 70°C Dimensions: 249X65X45mm Weight: 0.60Kg