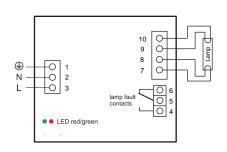

#### Wiring Diagram

#### **Features**

- > electronic ballast for one-lamp operation
- > to be used with four-wire lamps
- > preheat start
- > status forwarding potential free relay contacts for lamp on / lamp fault relay activated:lamp on
- > relay contacts: potential free,load:50~500mA at 24~277V AC 50~500mA at 5~30V DC